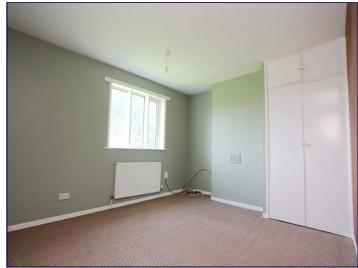

Lounge 11' 0" x 13' 11" (3.35m x 4.24m)

**Dining Room** 11' 0" x 11' 7" (3.35m x 3.53m)

Kitchen 7' 0" x 11' 7" (2.13m x 3.53m)

Bedroom 1 11' 0" x 13' 11" (3.35m x 4.24m)

Bedroom 2 11' 0" x 11' 7" (3.35m x 3.53m)

Bedroom 3 7' 0" x 10' 5" (2.13m x 3.17m)

**Bathroom** 6' 4" x 7' 0" (1.93m x 2.13m)

Wet room 6' 7" x 9' 9" (2.01m x 2.97m)