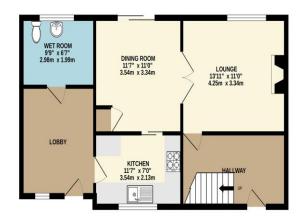

Lounge 11' 0" x 13' 11" (3.35m x 4.24m)

**Dining Room** 11' 0" x 11' 7" (3.35m x 3.53m)

Kitchen 7' 0" x 11' 7" (2.13m x 3.53m)

Bedroom 1 11' 0" x 13' 11" (3.35m x 4.24m)

Bedroom 2 11' 0" x 11' 7" (3.35m x 3.53m)

#### TOTAL FLOOR AREA: 1071 sq.ft. (99.5 sq.m.) approx.

Whilst every attempt has been made to susse the accuracy of the floorplan contained here, measurements of doors, windows, rooms and any other items are approximate and no responsibility is taken for any error, omission or mis-statement. This plan is not instrustine purpose only and should be used as such by any prospective purchaser. The services, systems and appliances shown have not been tested and no guarantee as to their operability or efficiency and be given. Made with Metropix 62024