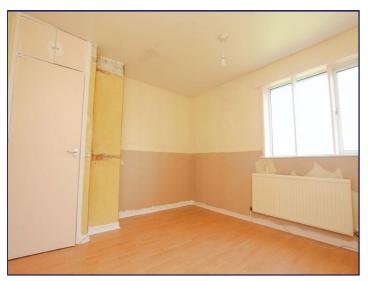

Lounge 11' 0" x 13' 11" (3.35m x 4.24m)

**Dining Room** 11' 0" x 11' 7" (3.35m x 3.53m)

Kitchen 7' 0" x 11' 7" (2.13m x 3.53m)

Bedroom 1 11' 0" x 13' 11" (3.35m x 4.24m)

Bedroom 2 11' 0" x 11' 7" (3.35m x 3.53m)

Bedroom 3 7' 0" x 10' 5" (2.13m x 3.17m)

**Bathroom** 6' 4" x 7' 0" (1.93m x 2.13m)

Wet room 6' 7" x 9' 9" (2.01m x 2.97m)