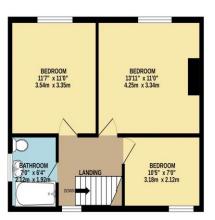

Bedroom 3 7' 0" x 10' 5" (2.13m x 3.17m)

**Bathroom** 6' 4" x 7' 0" (1.93m x 2.13m)

Wet room 6' 7" x 9' 9" (2.01m x 2.97m)

#### TOTAL FLOOR AREA: 1071 sq.ft. (99.5 sq.m.) approx.

Whilst every attempt has been made to susse the accuracy of the floorplan contained here, measurements of doors, windows, rooms and any other items are approximate and no responsibility is taken for any error, omission or mis-statement. This plan is not instrustine purpose only and should be used as such by any prospective purchaser. The services, systems and appliances shown have not been tested and no guarantee as to their operability or efficiency and be given. Made with Metropix 62024