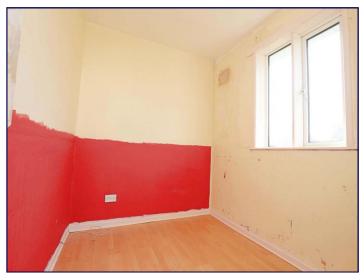

Lounge 11' 0" x 13' 11" (3.35m x 4.24m)

**Dining Room** 11' 0" x 11' 7" (3.35m x 3.53m)

Kitchen 7' 0" x 11' 7" (2.13m x 3.53m)

Bedroom 1 11' 0" x 13' 11" (3.35m x 4.24m)

Bedroom 2 11' 0" x 11' 7" (3.35m x 3.53m)

Bedroom 3 7' 0" x 10' 5" (2.13m x 3.17m)

**Bathroom** 6' 4" x 7' 0" (1.93m x 2.13m)

Wet room 6' 7" x 9' 9" (2.01m x 2.97m)