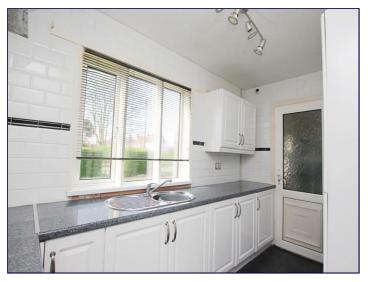

Lounge 11' 0" x 13' 11" (3.35m x 4.24m)

**Dining Room** 11' 0" x 11' 7" (3.35m x 3.53m)

Kitchen 7' 0" x 11' 7" (2.13m x 3.53m)

Bedroom 1 11' 0" x 13' 11" (3.35m x 4.24m)

Bedroom 2 11' 0" x 11' 7" (3.35m x 3.53m)